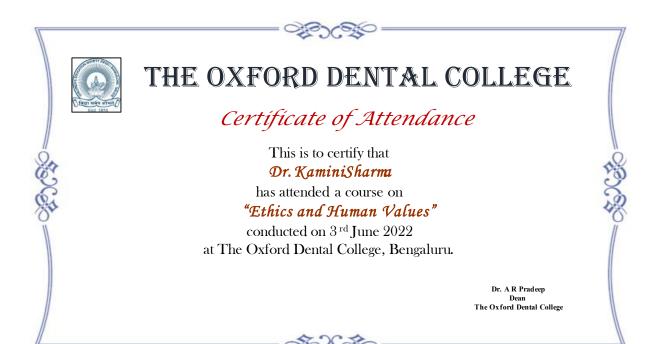

## THE OXFORD DENTAL COLLEGE

A lecture on "Ethics and Human Values" conducted at The Oxford Dental College by Dr. Archana Krishna Murthy on 03<sup>rd</sup> June 2022.

### PG STUDENTS LIST

| SI.no. | Name of the student   | Signature             |
|--------|-----------------------|-----------------------|
| 1.     | Dr. KAMINI SHARMA     | Lamond                |
| 2.     | Dr. TARIKA G          | Timbre                |
| 3.     | Dr. NAUSHEEN ERAM     | Nousbee               |
| 4.     | Dr. AGNITEJ K T       | Agnily                |
| 5.     | Dr. SHERIN JOHNSON    | Shenn Johson          |
| 6.     | Dr. INDHU JOSE        | Indyone               |
| - 7.   | Dr. SARVAJITH B H     | Sameopilla            |
| 8.     | Dr. AVUTHU LIKITHA    | Likite                |
| 9.     | Dr. M CH S N V S UDAY | Noley                 |
| 10.    | Dr. MADHULIKA K       | Madhulile             |
| 11.    | Dr. SEHVISH QURESHI   | Schrieh               |
| 12.    | Dr. K ANUSHA RAVINDRA | Anucha.               |
| 13.    | Dr. PATTU POGULA      |                       |
|        | ANUSHA                | Anneher.              |
| 14.    | Dr. SNEHA B KOLLA     | (Smille K             |
| 15.    | Dr. NANDINI R         | Nanstini              |
| 16.    | Dr. VIVEK JYOTHISH    | Mandini               |
| 17.    | Dr. MADHULIKA K       |                       |
| 18.    | Dr. SEHVISH QURESHI   | Madhulile.<br>Schinch |